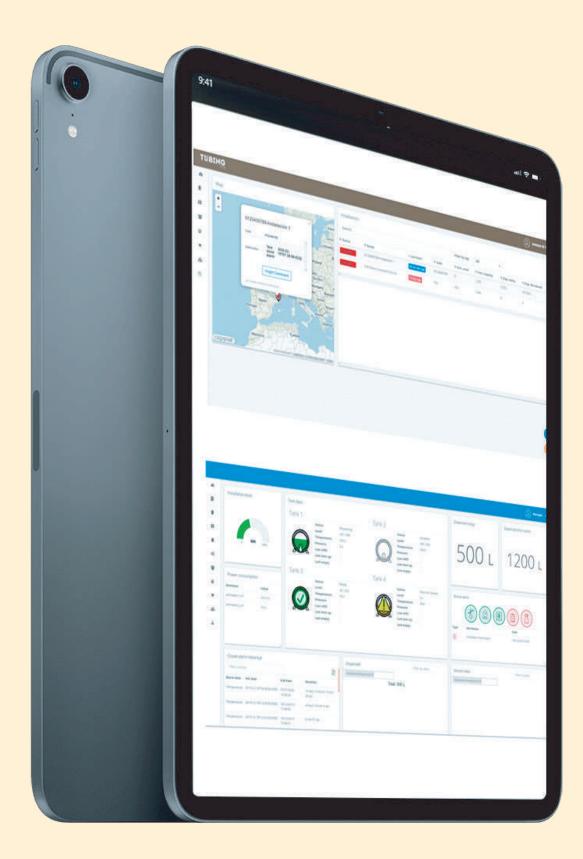

# CONTROL SYSTFMS

DISPENSING CONTROL SYSTEMS ARE BORN TO SOLVE PROBLEMS RELATED WITH TANKS AND KEGS IN STORES AND TO FACILITATE WORK AROUND DISPENSING INSTALLATIONS.

Help your technical service, logistics and marketing departments to manage tanks and beer kegs efficiently: Simplify installations and changes, make more efficient your logistics planning thanks to consumption data collected, analyze real time data to know what products are performing well and what don't, prevent future quality problems controlling your installations status and facilitate work to baristas and maintenance team thanks to the collected information.

# 

Autotank is the most advanced tank dispensing control system of the market: Thanks to Autotank, you will know in real time the stock of all your tanks, the state of the beer inside them or if any tank must be checked because of incorrect changes. You will be able to create alarms when a tank must be refilled, when a problem is about to happen and much more.

#### Data analysis

Collection of key information to make decisions based on data. Control in real time the basic information for your business. Dashboard with clear and personalized KPI, which will help you detect quickly and simply what is happening in different sales outlets.

# **Functionalities**

- Information in real time
- Consumption control
- Control and administration of tanks remotely

- SOFTWARE
- Stock control
- Control of tank status
- Automatic and semiautomatic change of tanks
- KPI Dashboard Data analysis