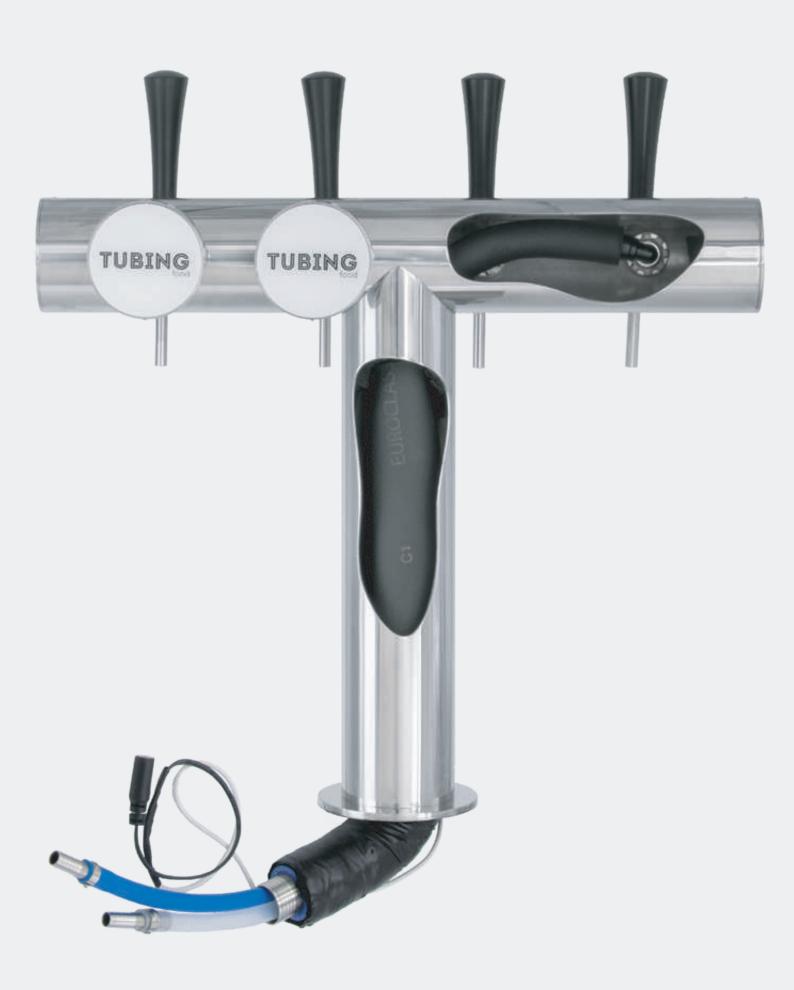

# TUBING

BEER SOFT DRINKS WINE WATER CIDER CHAMPAGNE

BAG IN BOX NITRO COFFEE KOMBUCHA

TUBING FOOD NOT ONLY MANUFACTURES A TUBE: WE PRODUCE A TUBING SYSTEM TOTALLY CAPABLE OF DISPENSING BEER OR ANY OTHER DRINK WITHOUT LOSING ANY OF ITS PROPERTIES.

# TOWERS READY TO DISPENSE

TOWERS PREPARED WITH MINI PYTHON, RECIRCULATION AND ALL THE NEEDED PRODUCTS TO EASE YOUR INSTALLATIONS.

Time is gold, that's why in Tubing Food we want to help you to save time.

How can we do this?

We offer you the possibility to receive the **towers totally prepared for the installation**, with its mini python, elbows, recirculation and all the needed tubes and accessories to install them right away.