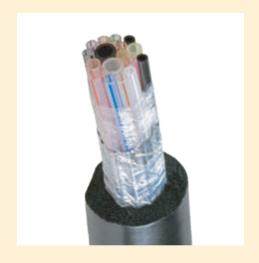

# TUBING

BEER SOFT DRINKS WINE WATER CIDER CHAMPAGNE

BAG IN BOX NITRO COFFEE KOMBUCHA

TUBING FOOD NOT ONLY MANUFACTURES A TUBE: WE PRODUCE A TUBING SYSTEM TOTALLY CAPABLE OF DISPENSING BEER OR ANY OTHER DRINK WITHOUT LOSING ANY OF ITS PROPERTIES.

Our tubes are obtained through the extrusion and co-extrusion processes of the plastics they are composed of. The combination of extruders, our own designed tools and computerized planning of production give us a high flexibility, resulting in total satisfaction with orders and delivery service.

Our productive process and the on-time production allows us to supply the exact quantity you need just when you want it.

TUBINGFLEX
Layers 2
Flexibility High
Beer, Syrup, Soft Drinks, Wine

POLYETHYLENE
Layers 1
Flexibility Medium
Beer, Syrup, BiB, Soft Drinks, Wine

Layers 3
Flexibility Low
Beer, Syrup, Soft Drinks, Gas, Wine

LUPULUS III

FLEXLAYER III

Layers 3

Flexibility High

Beer, Syrup, BiB, Soft Drinks, Gas, Wine

4EV0
Layers 4
Flexibility Low
Beer, Syrup, Soft Drinks, Gas, Wine

REINFORCED EVA
Layers 1
Flexibility High
Beer, Syrup, BiB, Soft Drinks, Gas

SILICONE Layers 1 Flexibility High

REINFORCED BARRIER

Layers 3

Flexibility High

Beer, Syrup, BiB, Soft Drinks, Gas, Wine

TPV SANTOPRENE Layers 1 Flexibility High

LUPULUS II
Layers 2
Flexibility Low

FLEXLAYER

Layers 2

Flexibility High

Beer, Syrup, Soft Drinks, Wine

REINFORCED SAFE GAS Layers 3 Flexibility Medium Gas

PVC CRYSTAL
Layers 1
Flexibility High
Soft Drinks, Syrup, BiB

EVA / COPOLY
Layers 1
Flexibility High
Soft Drinks, Syrup, BiB

BARRIER TUBE

Layers 3

Flexibility Low

Beer, Syrup, Soft Drinks, Gas, Wine

PVC BRAIDED

Layers 1

Flexibility High

# THE LAST TECHNOLOGY DEVELOPED IN-HOUSE

|                     | RECOM        | MENDED A     | PPLICAT      | TION        |              |          |           |
|---------------------|--------------|--------------|--------------|-------------|--------------|----------|-----------|
| TUBING              | BEER         | SYRUP        | BIB          | SOFT DRINKS | GAS          | WINE     | N° LAYERS |
| POLYETHYLENE        | <b>√</b>     | <b>√</b>     | <b>√</b>     | ✓           |              | <b>√</b> | 1         |
| EVA / COPOLY        |              | $\checkmark$ | $\checkmark$ | ✓           |              |          | 1         |
| EVA BRAIDED         | $\checkmark$ | ✓            | <b>√</b>     | <b>✓</b>    | <b>√</b>     |          | 1         |
| FLEXLAYER III       | $\checkmark$ | $\checkmark$ | $\checkmark$ | <b>✓</b>    | <b>√</b>     | <b>√</b> | 3         |
| FLEXLAYER           | $\checkmark$ | $\checkmark$ |              | ✓           |              | <b>√</b> | 2         |
| LUPULUS II          | $\checkmark$ | $\checkmark$ | <b>√</b>     | ✓           | $\checkmark$ | <b>√</b> | 2         |
| LUPULUS III         | $\checkmark$ | ✓            |              | <b>√</b>    | <b>√</b>     | <b>√</b> | 3         |
| LUPULUS III P       | $\checkmark$ | $\checkmark$ |              | <b>√</b>    | $\checkmark$ | <b>√</b> | 3         |
| PVC BRAIDED         |              | <b>√</b>     | <b>✓</b>     | <b>√</b>    | <b>√</b>     |          | 1         |
| PVC CRYSTAL         |              | <b>√</b>     | <b>✓</b>     | <b>√</b>    |              |          | 1         |
| DAVID GAS           |              |              |              |             | <b>√</b>     |          | 2         |
| TUBINGFLEX          | <b>√</b>     | <b>√</b>     |              | <b>√</b>    |              | <b>✓</b> | 2         |
| BARRIER TUBE        | <b>√</b>     | <b>√</b>     |              | <b>√</b>    | <b>√</b>     | <b>√</b> | 3         |
| REINFORCED BARRIER  | $\checkmark$ | <b>√</b>     | <b>✓</b>     | <b>√</b>    | <b>√</b>     | <b>√</b> | 3         |
| 4 EVO               | <b>√</b>     | <b>✓</b>     |              | <b>√</b>    | <b>√</b>     | <b>✓</b> | 4         |
| TPV SANTOPRENE      |              |              |              |             |              |          | 1         |
| SILICONE            |              |              |              |             |              |          | 1         |
| REINFORCED SAFE GAS |              |              |              |             | <b>✓</b>     |          | 3         |