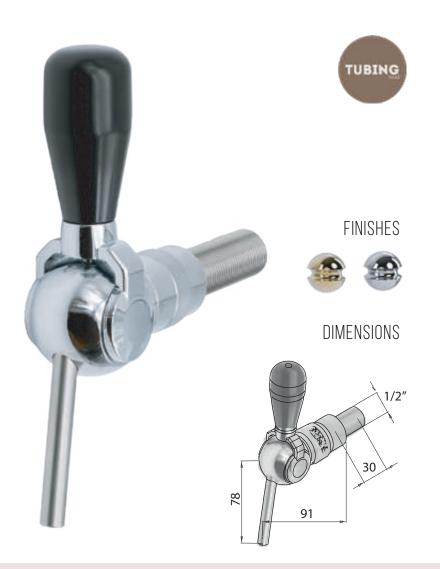

# BESPOKE TAPS

#### TAPS TAILOR-MADE FOR YOU.

We can create tailor-made taps for you: If you like one of our already created taps, we can work using it as a basis or, if you prefer it, we can build it from scratch. We work together in every step, attending your needs, listening your ideas, sharing our knowledge and doing all the necessary to find the most suitable tap for you.

Personalizing options are almost infinite: you can change materials, finishes, handles or combine different parts. Let your imagination fly and find the perfect tap, we will build it for you.

The Be Spoke Taps you will see below, are exclusive products for other customers, so they are not available.

#### **BESPOKE TAPS**