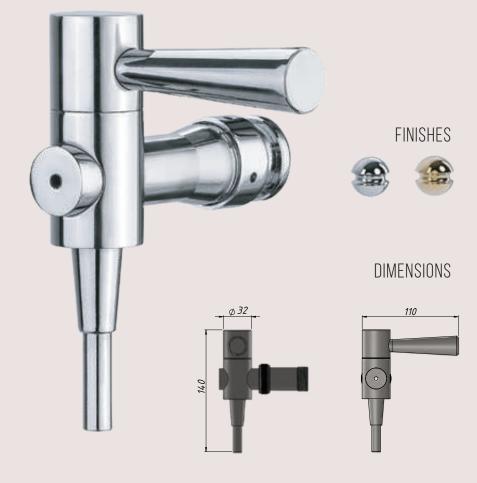

# ITALY

#### **INSIGHT**

A Mediterranean style tap that surprisingly gets to combine simplicity with an elegant design. Its multiple functionalities will help baristas to pour spectacular pints that will delight the most demanding beer drinkers.

#### **SPECIFICATIONS**

MATERIAL : BRASS

FLOW CONTROL : YES

CREAM POINT : YES

TEETH: 60

CREAMER: YES-NO

QUICK CONNECTION: YES-NO

#### STANDARD TAPS