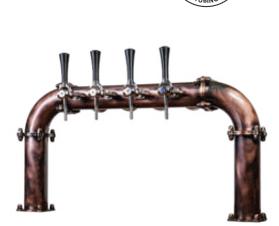

# ENGINEER BRIDGE

#### **INSIGHT**

The Engineer's Bridge best feature is the modular logic that rules its design, which allows to add new sections and taps. Furthermore, its extensions can have curvy shapes to adapt to the bar, reach the roof or take the direction that the user desires.

#### **SPECIFICATIONS**

FINISHES: ALL

MATERIAL: STAINLESS STEEL

TAP THREAD: ½" OR 5/8" BSP CONNECTION

MOUNTING: 2" THROUGH BAR, CLAMP ON

TAPS: 2-12

ILLUMINATION: YES

READY TO DISPENSE: YES

**DIMENSIONS** 