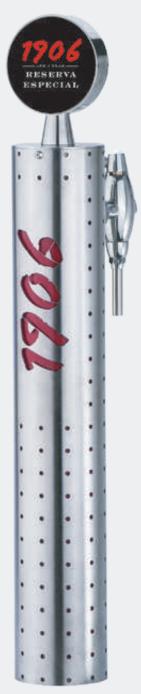

STANDARD FLOODED PYTHON

Python tubing that gets to maintain cold the product temperature through the inundation of a main tube with cold water in the circuit.

CORRUGATED PYTHON
Flooded python which has more flexibility thanks to the PVC corrugated tube that contains as a main tubing.

STANDARD CONTACT PYTHON
The standard contact python gets to keep the product temperature thanks to water re-circulation.

PYTHON WITH ELECTRICAL CABLES
Contact python with an electric cable with which we can illuminate the tower and the adjacent signs.

PYTHON WITH DATA CABLE Contact python that allows data collection through a data cable.

PYTHON WITH JACKET OR PVC TAPE Contact python with a jacket or a PVC tape specialized in preventing tube's condensation.

PYTHON WITH ALUMINIUM FOIL Contact python which has added an aluminium foil between the cling film and the insulation. Preserves better the temperature.

### THE "TUBING FOOD FORMULA" FOR PYTHON

More than a python, we have developed a heat exchanger system which is able to keep beer down to 0° and pour it into a glass below 2° using only water as recirculation.