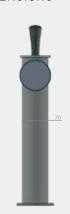

#### INSIGHT

Event is called to be an efficient tower: its cylindrical and straight design make of Event the perfect tower to communicate your brand while allowing an easy dispense to baristas. The badge on its back side give the possibility to communicate clearly our brand.

#### **SPECIFICATIONS**

FINISHES: ALL

MATERIAL: STAINLESS STEEL

TAP THREAD: 1/2" BSP CONNECTION

MOUNTING: SCREW / CLAMP ON

TAPS: 1

**DIMENSIONS** 