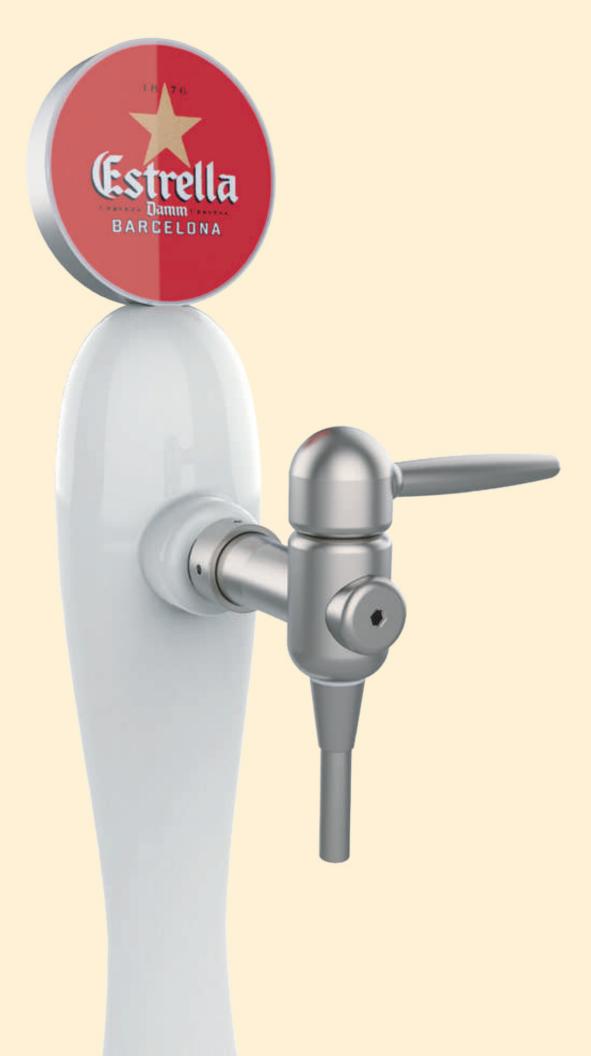

# BESPOKE TOWERS CERAMIC Damm

MY STORY

Inspired by the Mediterranean character of Damm beer and the ancient craftsmanship of ceramics, the Ceramic tower is a risky bet due to its delicate figure that requires manufacturing through high precision work which is not easy to perform. Its groundbreaking design has been awarded.