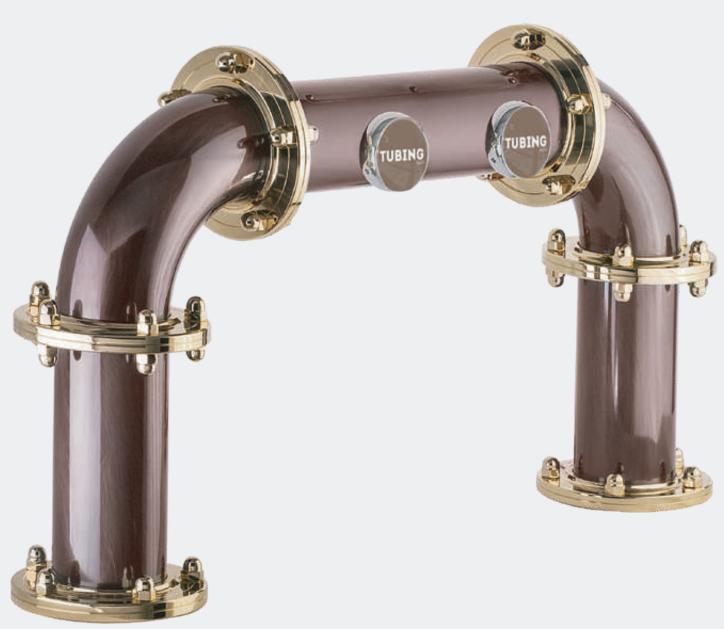

# ENGINEER BRIDGE

#### **INSIGHT**

The Engineer's Bridge best feature is the modular logic that rules its design, which allows to add new sections and taps. Furthermore, its extensions can have curvy shapes to adapt to the bar, reach the roof or take the direction that the user desires.

#### **SPECIFICATIONS**

FINISHES: ALL

MATERIAL: STAINLESS STEEL

TAP THREAD: ½" OR 5/8" BSP CONNECTION

MOUNTING: 2" THROUGH BAR, CLAMP ON

TAPS: 2-12

ILLUMINATION: YES

READY TO DISPENSE: YES

**DIMENSIONS** 