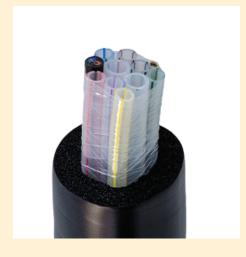

# TUBING

BEER SOFT DRINKS WINE WATER CIDER CHAMPAGNE

BAG IN BOX NITRO COFFEE KOMBUCHA

TUBING FOOD NOT ONLY MANUFACTURES A TUBE: WE PRODUCE A TUBING SYSTEM TOTALLY CAPABLE OF DISPENSING BEER OR ANY OTHER DRINK WITHOUT LOSING ANY OF ITS PROPERTIES.

Our tubes are obtained through the extrusion and co-extrusion processes of the plastics they are composed of. The combination of extruders, our own designed tools and computerized planning of production give us a high flexibility, resulting in total satisfaction with orders and delivery service.

Our productive process and the on-time production allows us to supply the exact quantity you need just when you want it.

TUBINGFLEX
Layers 2
Flexibility High
Beer, Syrup, Soft Drinks, Wine

POLYETHYLENE
Layers 1
Flexibility Medium
Beer, Syrup, BiB, Soft Drinks, Wine