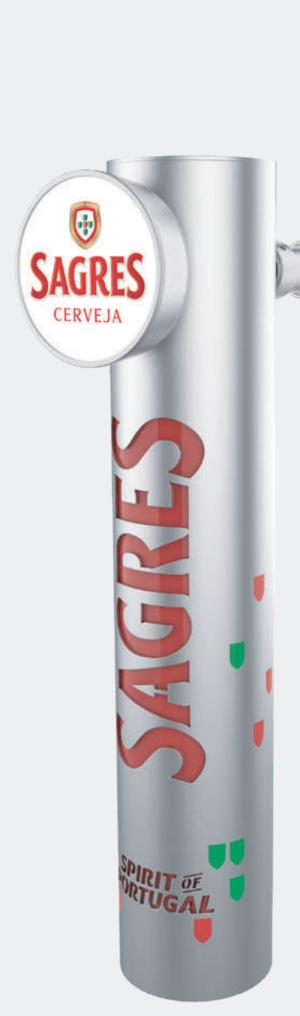

# SAGRES

MY STORY

Cheerful and colorful, Sagres tower has been born to dispense the beer that transmits more and better the spirit of Portugal. At a glance, it transports you into a hot afternoon on the Portuguese coast while you enjoy with your friends a cold Sagres and an unforgettable summer.