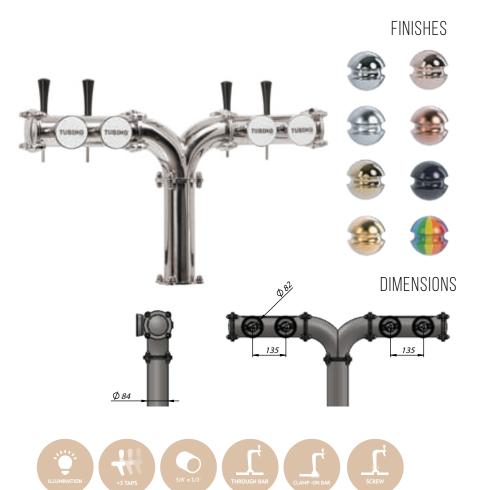

# ENGINEER YPSILON

#### **INSIGHT**

Engineer Ypsilon is one of the many forms that Engineer Towers can take thanks to its modular logic. Ypsilon is a Y-shaped tower perfectly adapted to dispense 4, 6 or 8 brands of drinks.

#### **SPECIFICATIONS**

FINISHES: ALL

MATERIAL: STAINLESS STEEL

TAP THREAD: 1/2" OR 5/8" BSP CONNECTION

MOUNTING: 2" THROUGH BAR, CLAMP ON

TAPS: 4 - 6 -8

ILLUMINATION: YES

READY TO DISPENSE: YES

#### STANDARD TOWERS