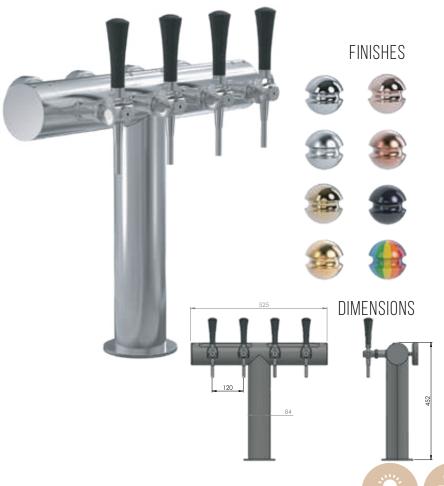

# ENGINEER BRIDGE

#### **INSIGHT**

The Engineer's Bridge best feature is the modular logic that rules its design, which allows to add new sections and taps. Furthermore, its extensions can have curvy shapes to adapt to the bar, reach the roof or take the direction that the user desires.

#### **SPECIFICATIONS**

FINISHES: ALL

MATERIAL: STAINLESS STEEL

TAP THREAD: ½" OR 5/8" BSP CONNECTION

MOUNTING: 2" THROUGH BAR, CLAMP ON

TAPS: 2-12

ILLUMINATION: YES

READY TO DISPENSE: YES

**DIMENSIONS** 