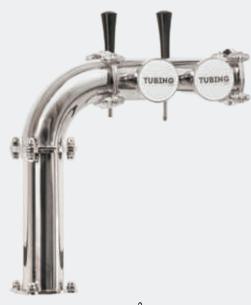

# ENGINEER BRIDGE

#### **INSIGHT**

The Engineer's Bridge best feature is the modular logic that rules its design, which allows to add new sections and taps. Furthermore, its extensions can have curvy shapes to adapt to the bar, reach the roof or take the direction that the user desires.

#### **SPECIFICATIONS**

FINISHES: ALL

MATERIAL: STAINLESS STEEL

TAP THREAD: ½" OR 5/8" BSP CONNECTION

MOUNTING: 2" THROUGH BAR, CLAMP ON

TAPS: 2-12

ILLUMINATION: YES

READY TO DISPENSE: YES

**DIMENSIONS** 