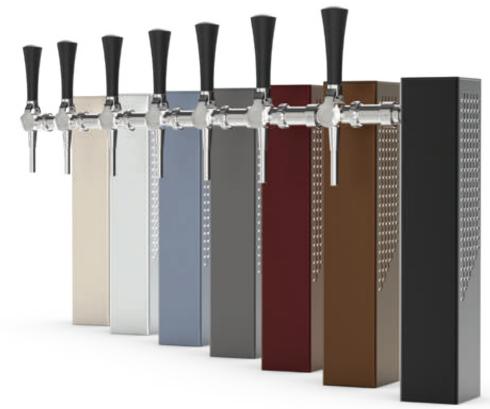

### Versatility at its finest

Designed to completely renew the image of your fonts whenever you want, easy and affortable. Adapt your towers for events, festivals, different brands, campaigns... Personalised covers can be changed in less than a minute.

### A sustainable tower

Modulite is made with recycled aluminium and is also recyclable.

### Low cost of ownership

Keep the core, change the jacket: If a tower becomes damaged, Modulite allows you to change only the parts affected and not the entire tower.

### MODULITE TOWER

### The "chameleon" tower

Stop worrying about how your brand image updates will affect your towers, with Modulite you can solve it in a matter of minutes.

### **Everybody loves Modulite**

Not only will customers enjoy Modulite's disruptive and changeable aesthetic, your service suppliers will love Modulite too for its lightness and ease of installation.

### Your own design or we help createing it for you

Design your own font and we manufacture it for you, or if you prefer our team of designers will create the tower you've been waiting for.

#### **Quick install**

Due to its modular nature, Modulite is very easy to handle and therefore easy to install.

# The sky is the limit: Inifinite costumisation options

Modulite gives you endless possibilities: Try different materials, shapes, measures... to create a distinctive and unique tower that fits into any environment.

#### **Fast delivery**

Thanks to the modular design of Modulite and Tubing Food's service, you will have your towers delivered in no time.

#### Suitable for all

Beer, water, wine, juices... any drink that is dispensed on draft can benefit from the advantages and the adaptable looks of Modulite.