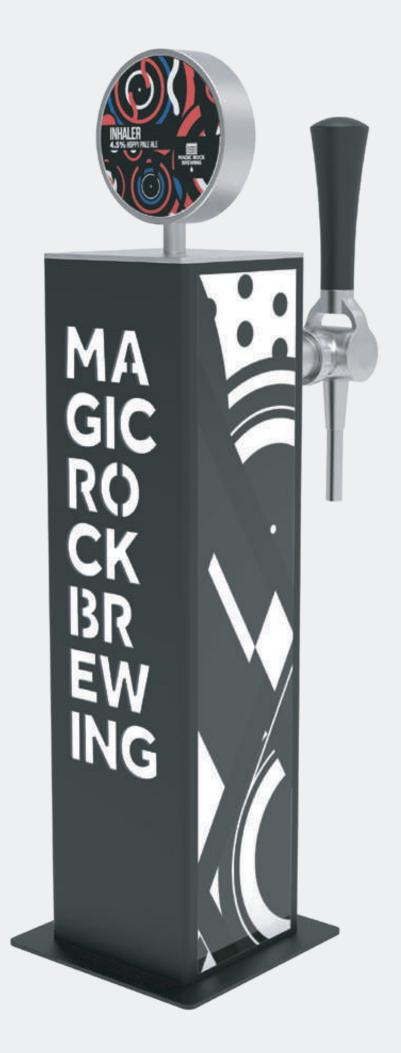

# MAGIC ROCK

MY STORY

The Magic Rock tower is the ideal font for dispensing the Magic Rock Brewing beers, a pioneering craft brewery in the UK. Solid, iconic and with characteristic features that transport us into a magical universe, the Magic Rock font, like its beer, is created to challenge customers to try new flavors that will inspire them to continue delving into their beer hobby.