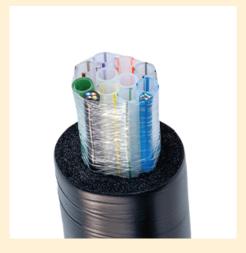

# TUBING

BEER SOFT DRINKS WINE WATER CIDER CHAMPAGNE

BAG IN BOX NITRO COFFEE KOMBUCHA

TUBING FOOD NOT ONLY MANUFACTURES A TUBE: WE PRODUCE A TUBING SYSTEM TOTALLY CAPABLE OF DISPENSING BEER OR ANY OTHER DRINK WITHOUT LOSING ANY OF ITS PROPERTIES.

Our tubes are obtained through the extrusion and co-extrusion processes of the plastics they are composed of. The combination of extruders, our own designed tools and computerized planning of production give us a high flexibility, resulting in total satisfaction with orders and delivery service.

Our productive process and the on-time production allows us to supply the exact quantity you need just when you want it.

TUBINGFLEX
Layers 2
Flexibility High
Beer, Syrup, Soft Drinks, Wine

POLYETHYLENE
Layers 1
Flexibility Medium
Beer, Syrup, BiB, Soft Drinks, Wine