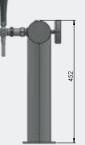

# EDGE

#### **INSIGHT**

There is something in the Edge tower that makes it an incredibly attractive model. Maybe it is its perfect geometry that combines its rectangular basis rising up to the taps with a 900 perfect curve, having in its axis a quarter of circle without deformation along the process. Or maybe it could be its sober and elegant nature.

#### **SPECIFICATIONS**

FINISHES: ALL

MATERIAL: STAINLESS STEEL

TAP THREAD: 1/2" OR 5/8" BSP CONNECTION

MOUNTING: SCREW / CLAMP ON

TAPS: 1-2

#### STANDARD TOWERS