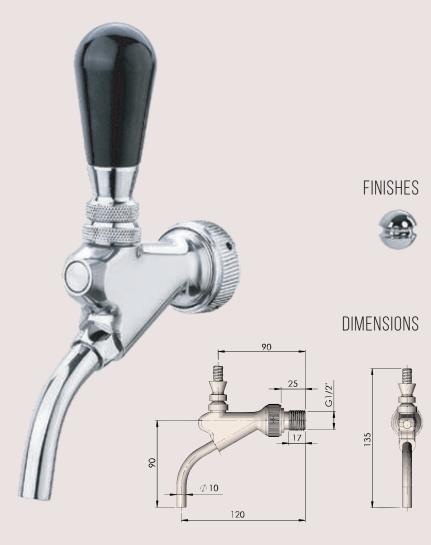

# STANDARD TAPS

#### EVERYTHING AT YOUR FINGERTIPS.

A beer tap, in hands of an expert bartender, it can be the key element to offer the highest quality product to the customer. That's why, in Tubing Food, we have taps of the highest quality with all the guarantees and the best components, suitable for beer and any other drink dispensed on tap.

- Best quality: We design and manufacture taps of the highest quality to ensure optimal dispensing.
- Connections: We have several types of connections to ensure that it fits perfectly to the tower.
- Cream: Our taps have a cream position to ensure perfect dispensing.
- Handles: We have different handles. Choose the one perfect for your tap.

#### STANDARD TAPS