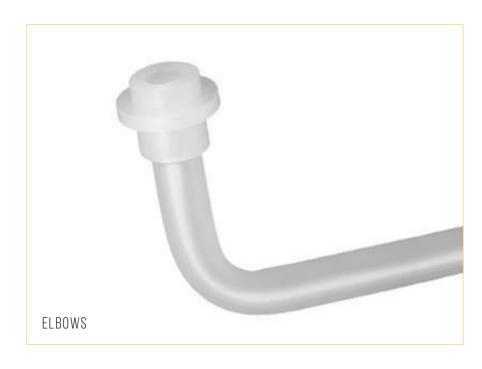

# MINI PYTHON RECIRCULATION ELBOWS

### CONNECTION AT ITS FINEST

Tailor-made products to ease and make more effective the connection between tubing and towers. We make all you need to install easily your dispensing lines and to assure there is no loss of product in the connection between tubes and the tower.

Our connection products are adaptable to all sizes of towers, making the most of every centimeter inside the tower.