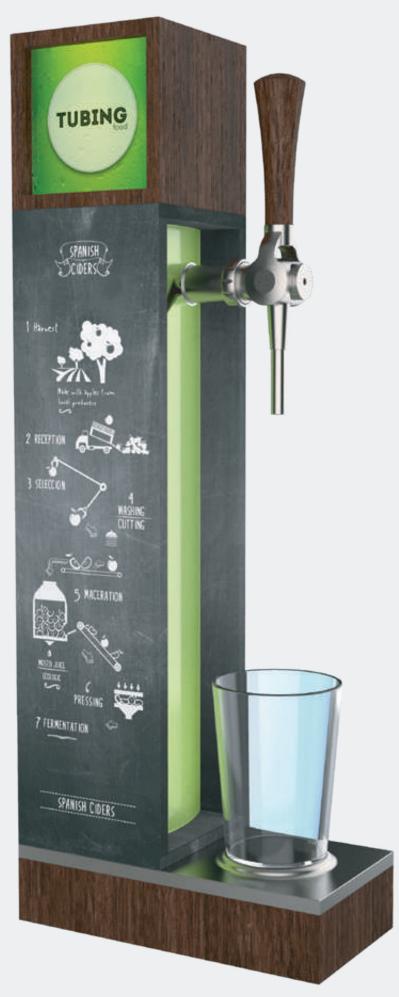

# TUBING

BEER SOFT DRINKS WINE WATER CIDER CHAMPAGNE

BAG IN BOX NITRO COFFEE KOMBUCHA

TUBING FOOD NOT ONLY MANUFACTURES A TUBE: WE PRODUCE A TUBING SYSTEM TOTALLY CAPABLE OF DISPENSING BEER OR ANY OTHER DRINK WITHOUT LOSING ANY OF ITS PROPERTIES.

Our tubes are obtained through the extrusion and co-extrusion processes of the plastics they are composed of. The combination of extruders, our own designed tools and computerized planning of production give us a high flexibility, resulting in total satisfaction with orders and delivery service.