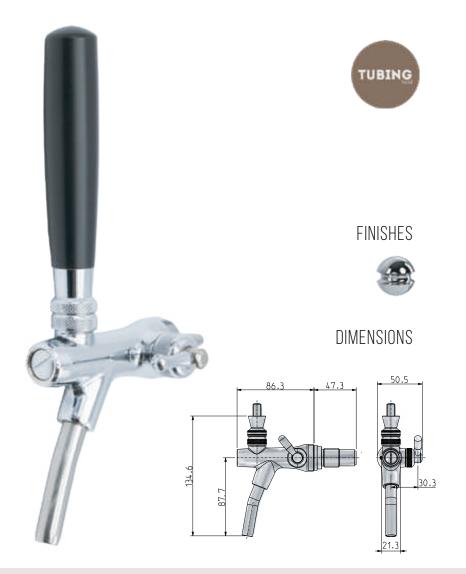

# SPAIN

#### INSIGHT

With a strong personality and marked features, the Spain tap is a simple and effective alternative to the more traditional taps for those who are looking for something different and without too many complications.

#### **SPECIFICATIONS**

MATERIAL: STAINLESS STEEL

FLOW CONTROL: NO

CREAM POINT: YES

TEETH: 60

CREAMER: NO

QUICK CONNECTION: NO

NAU TAP · SATIN