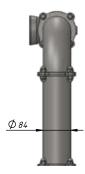

# EDGE

#### **INSIGHT**

There is something in the Edge tower that makes it an incredibly attractive model. Maybe it is its perfect geometry that combines its rectangular basis rising up to the taps with a 900 perfect curve, having in its axis a quarter of circle without deformation along the process. Or maybe it could be its sober and elegant nature.

#### **SPECIFICATIONS**

FINISHES: ALL

MATERIAL: STAINLESS STEEL

TAP THREAD: 1/2" OR 5/8" BSP CONNECTION

MOUNTING: SCREW / CLAMP ON

TAPS: 1-2

#### STANDARD TOWERS