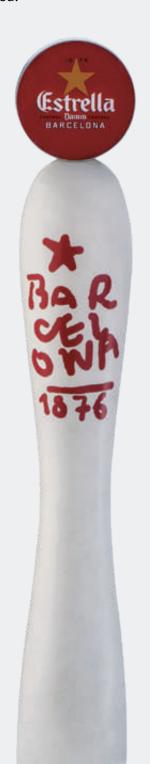

# BESPOKE TOWERS CERAMIC Damm

MY STORY

Inspired by the Mediterranean character of Damm beer and the ancient craftsmanship of ceramics, the Ceramic tower is a risky bet due to its delicate figure that requires manufacturing through high precision work which is not easy to perform. Its groundbreaking design has been awarded.

# COSMOS

MY STORY

Cosmos is the iconic tower of Estrella Galicia, the world-renowned Galician beer. Cosmos projects a recognizable image that transmits quality and functionality. It incorporates back lighting and is especially loved in bars for its easy maintenance.