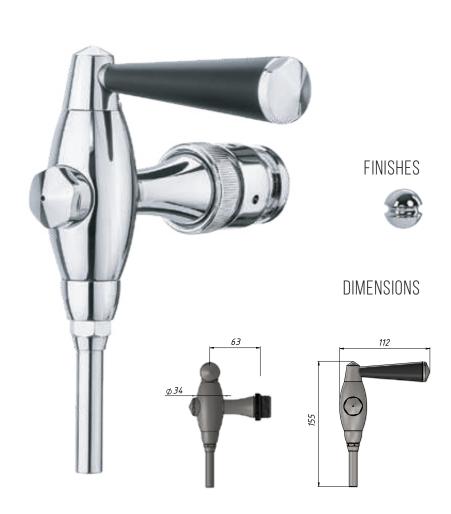

# BESPOKE TAPS

#### TAPS TAILOR-MADE FOR YOU.

We can create tailor-made taps for you: If you like one of our already created taps, we can work using it as a basis or, if you prefer it, we can build it from scratch. We work together in every step, attending your needs, listening your ideas, sharing our knowledge and doing all the necessary to find the most suitable tap for you.

Personalizing options are almost infinite: you can change materials, finishes, handles or combine different parts. Let your imagination fly and find the perfect tap, we will build it for you.

The Be Spoke Taps you will see below, are exclusive products for other customers, so they are not available.

#### **BESPOKE TAPS**