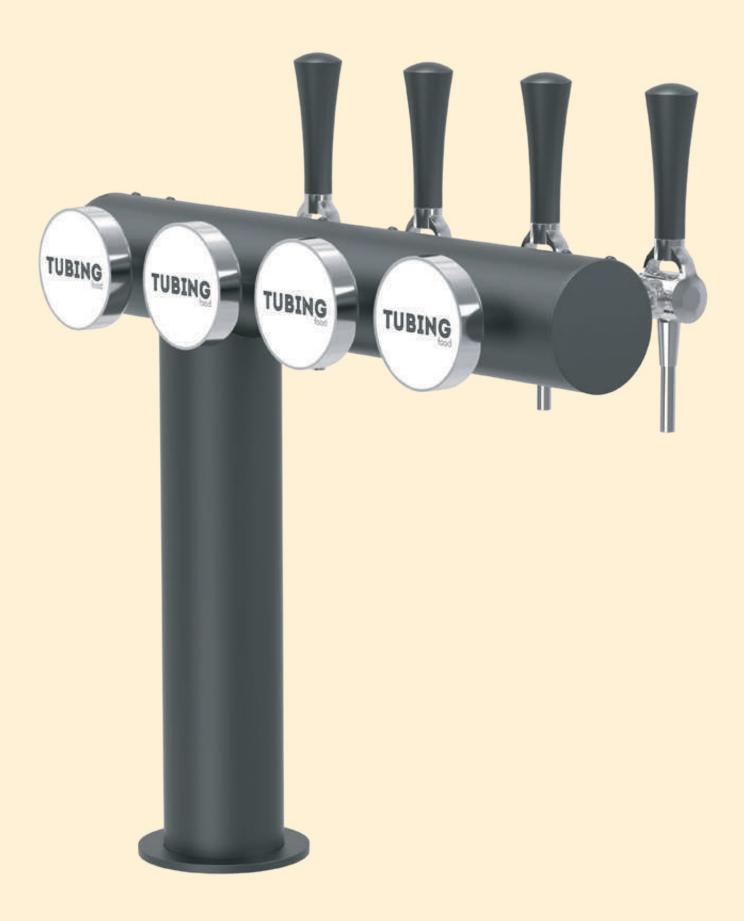

# ENGINEER YPSILON

#### **INSIGHT**

Engineer Ypsilon is one of the many forms that Engineer Towers can take thanks to its modular logic. Ypsilon is a Y-shaped tower perfectly adapted to dispense 4, 6 or 8 brands of drinks.

#### **SPECIFICATIONS**

FINISHES: ALL

MATERIAL: STAINLESS STEEL

TAP THREAD: 1/2" OR 5/8" BSP CONNECTION

MOUNTING: 2" THROUGH BAR, CLAMP ON

TAPS: 4 - 6 -8

ILLUMINATION: YES

READY TO DISPENSE: YES