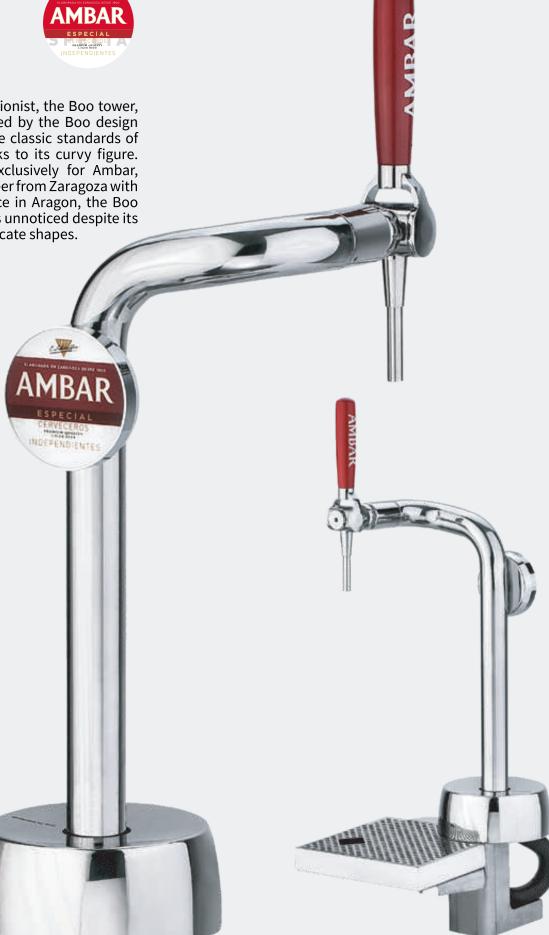

### MY STORY

Fine and contortionist, the Boo tower, that was designed by the Boo design studio, defies the classic standards of beer fonts thanks to its curvy figure. Manufactured exclusively for Ambar, the centennial beer from Zaragoza with a strong presence in Aragon, the Boo tower never goes unnoticed despite its subtlety and delicate shapes.