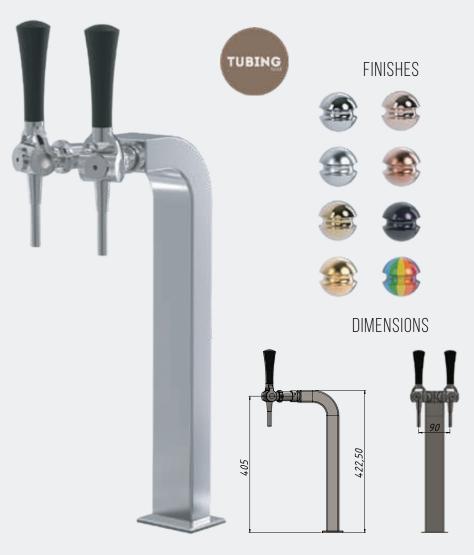

# ENGINEER BRIDGE

#### **INSIGHT**

The Engineer's Bridge best feature is the modular logic that rules its design, which allows to add new sections and taps. Furthermore, its extensions can have curvy shapes to adapt to the bar, reach the roof or take the direction that the user desires.

#### **SPECIFICATIONS**

FINISHES: ALL

MATERIAL: STAINLESS STEEL

TAP THREAD: ½" OR 5/8" BSP CONNECTION

MOUNTING: 2" THROUGH BAR, CLAMP ON

TAPS: 2-12

ILLUMINATION: YES

READY TO DISPENSE: YES

**DIMENSIONS** 