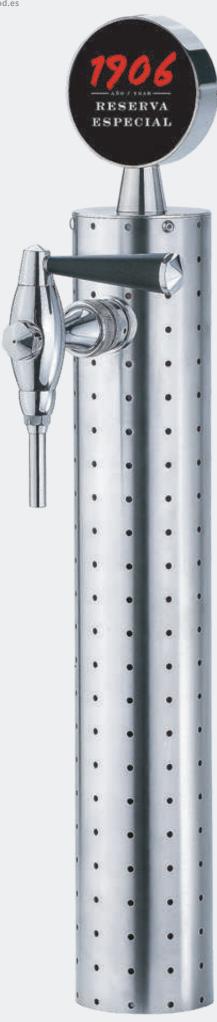

STANDARD FLOODED PYTHON

Python tubing that gets to maintain cold the product temperature through the inundation of a main tube with cold water in the circuit.

CORRUGATED PYTHON
Flooded python which has more flexibility thanks to the PVC corrugated tube that contains as a main tubing.

STANDARD CONTACT PYTHON
The standard contact python gets to keep the product temperature thanks to water re-circulation.

PYTHON WITH ELECTRICAL CABLES
Contact python with an electric cable with which we can illuminate the tower and the adjacent signs.

PYTHON WITH DATA CABLE Contact python that allows data collection through a data cable.

PYTHON WITH JACKET OR PVC TAPE Contact python with a jacket or a PVC tape specialized in preventing tube's condensation.

PYTHON WITH ALUMINIUM FOIL Contact python which has added an aluminium foil between the cling film and the insulation. Preserves better the temperature.

### THE "TUBING FOOD FORMULA" FOR PYTHON

More than a python, we have developed a heat exchanger system which is able to keep beer down to 0° and pour it into a glass below 2° using only water as recirculation.