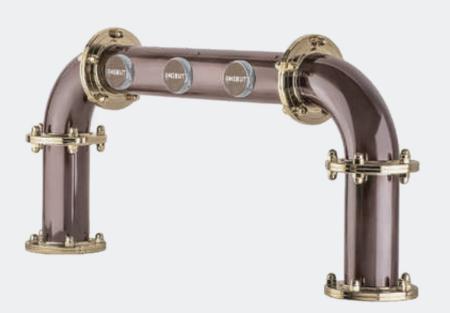

# ENGINEER BRIDGE

#### **INSIGHT**

The Engineer's Bridge best feature is the modular logic that rules its design, which allows to add new sections and taps. Furthermore, its extensions can have curvy shapes to adapt to the bar, reach the roof or take the direction that the user desires.

#### **SPECIFICATIONS**

FINISHES: ALL

MATERIAL: STAINLESS STEEL

TAP THREAD: ½" OR 5/8" BSP CONNECTION

MOUNTING: 2" THROUGH BAR, CLAMP ON

TAPS: 2-12

ILLUMINATION: YES

READY TO DISPENSE: YES

**DIMENSIONS** 