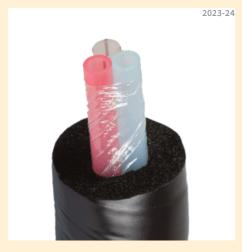

# TUBING

BEER SOFT DRINKS WINE WATER CIDER CHAMPAGNE

BAG IN BOX NITRO COFFEE KOMBUCHA

TUBING FOOD NOT ONLY MANUFACTURES A TUBE: WE PRODUCE A TUBING SYSTEM TOTALLY CAPABLE OF DISPENSING BEER OR ANY OTHER DRINK WITHOUT LOSING ANY OF ITS PROPERTIES.

Our tubes are obtained through the extrusion and co-extrusion processes of the plastics they are composed of. The combination of extruders, our own designed tools and computerized planning of production give us a high flexibility, resulting in total satisfaction with orders and delivery service.

Our productive process and the on-time production allows us to supply the exact quantity you need just when you want it.

TUBINGFLEX
Layers 2
Flexibility High
Beer, Syrup, Soft Drinks, Wine

POLYETHYLENE
Layers 1
Flexibility Medium
Beer, Syrup, BiB, Soft Drinks, Wine