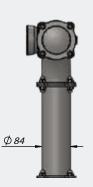

#### **SPECIFICATIONS**

FINISHES: ALL

MATERIAL: STAINLESS STEEL

TAP THREAD: 1/2" BSP CONNECTION

MOUNTING: SCREW / CLAMP ON

TAPS: 1

**DIMENSIONS** 

**DIMENSIONS** 