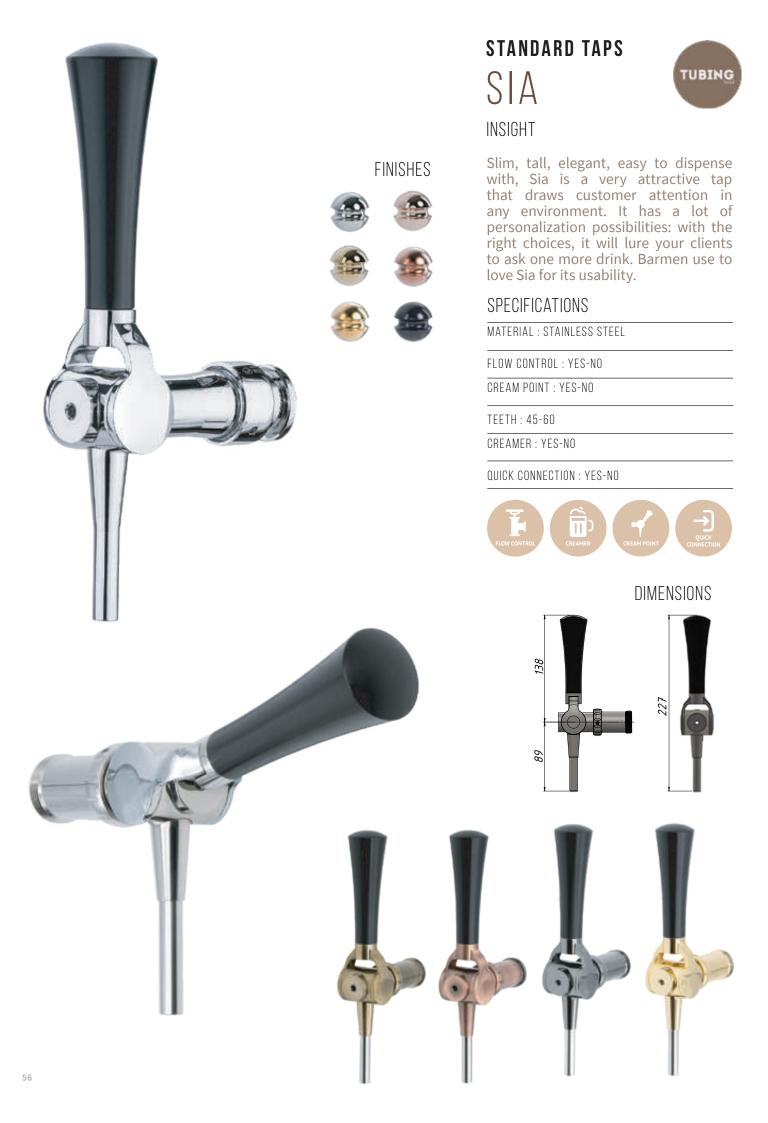

# NAU

SIA TAP

# STANDARD TAPS

#### **INSIGHT**

A Mediterranean style tap that surprisingly gets to combine simplicity with an elegant design. Its multiple functionalities will help baristas to pour spectacular pints that will delight the most demanding beer drinkers.

#### **SPECIFICATIONS**

MATERIAL : BRASS

FLOW CONTROL : YES

CREAM POINT : YES

TEETH: 60

CREAMER: YES-NO

QUICK CONNECTION: YES-NO