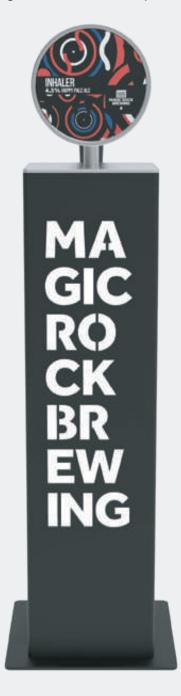

# MAGIC ROCK

MY STORY

The Magic Rock tower is the ideal font for dispensing the Magic Rock Brewing beers, a pioneering craft brewery in the UK. Solid, iconic and with characteristic features that transport us into a magical universe, the Magic Rock font, like its beer, is created to challenge customers to try new flavors that will inspire them to continue delving into their beer hobby.