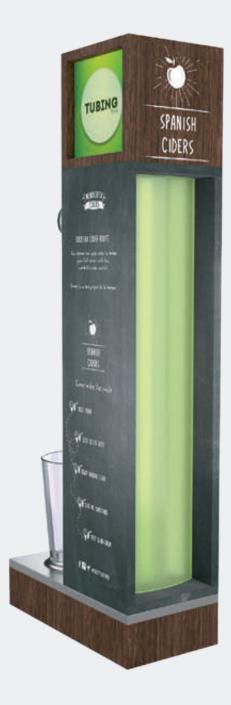

# TUBING

BEER SOFT DRINKS WINE WATER CIDER CHAMPAGNE

BAG IN BOX NITRO COFFEE KOMBUCHA

TUBING FOOD NOT ONLY MANUFACTURES A TUBE: WE PRODUCE A TUBING SYSTEM TOTALLY CAPABLE OF DISPENSING BEER OR ANY OTHER DRINK WITHOUT LOSING ANY OF ITS PROPERTIES.

Our tubes are obtained through the extrusion and co-extrusion processes of the plastics they are composed of. The combination of extruders, our own designed tools and computerized planning of production give us a high flexibility, resulting in total satisfaction with orders and delivery service.