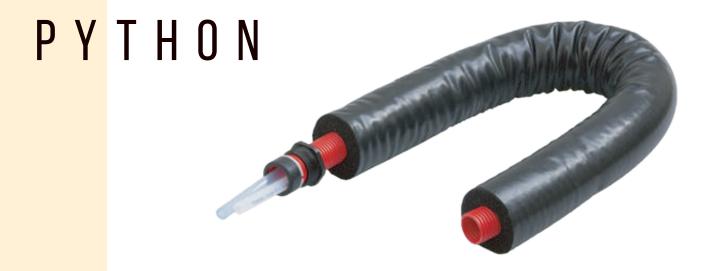

STANDARD FLOODED PYTHON

Python tubing that gets to maintain cold the product temperature through the inundation of a main tube with cold water in the circuit.

CORRUGATED PYTHON
Flooded python which has more flexibility thanks to the PVC corrugated tube that contains as a main tubing.

STANDARD CONTACT PYTHON
The standard contact python gets to keep the product temperature thanks to water re-circulation.

PYTHON WITH ELECTRICAL CABLES
Contact python with an electric cable with which we can illuminate the tower and the adjacent signs.

PYTHON WITH DATA CABLE Contact python that allows data collection through a data cable.

PYTHON WITH JACKET OR PVC TAPE Contact python with a jacket or a PVC tape specialized in preventing tube's condensation.

PYTHON WITH ALUMINIUM FOIL Contact python which has added an aluminium foil between the cling film and the insulation. Preserves better the temperature.

### THE "TUBING FOOD FORMULA" FOR PYTHON

More than a python, we have developed a heat exchanger system which is able to keep beer down to 0° and pour it into a glass below 2° using only water as recirculation.

You can build pythons with the tubes you choose or, if you prefer, we can advise you about the system that best meets your needs. Our technologies developed inhouse allows us to offer a huge flexibility of options:

- Make-to-order production
- From 1 up to 32 tubes per python
- Insulation from 4mm to 40mm
- Standard or "jacket" finish
- Aluminium foil
- Bundle python