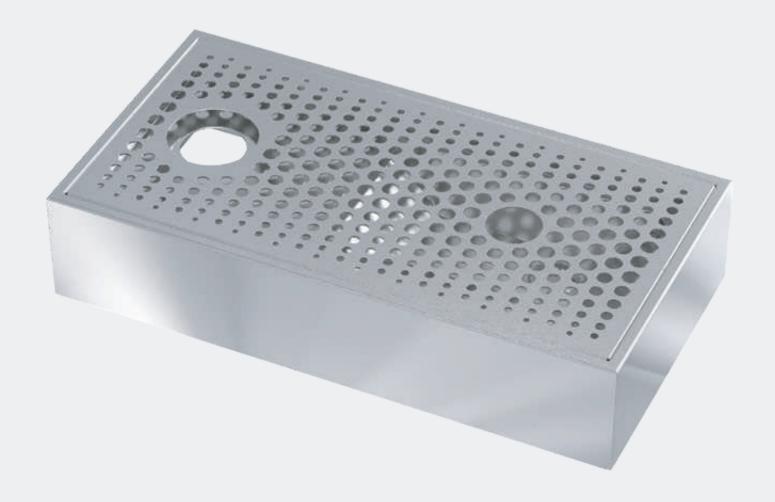

# BESPOKE DRIP TRAYS

#### WE CREATE DRIP TRAYS TAYLOR-MADE FOR YOU.

Imagine the drip trays that best fit with your towers, we will create them specially for you: choose measures and materials to have spectacular drip trays that stand out at first sight or, if you prefer minimalism, choose a little and more modest one that will make the most of every centimeter in the bar.

#### DRIP TRAY · STAINLESS STEEL