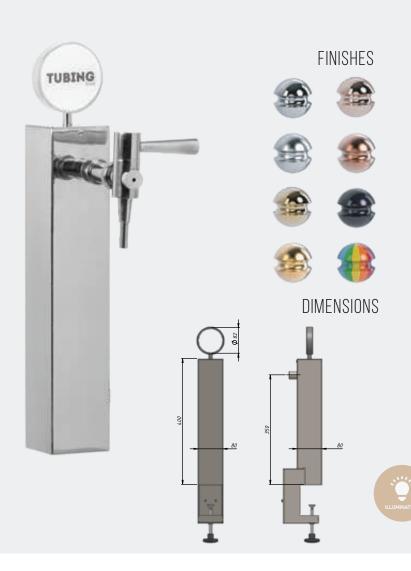

#### TAPS TAILOR-MADE FOR YOU.

We can create tailor-made taps for you: If you like one of our already created taps, we can work using it as a basis or, if you prefer it, we can build it from scratch. We work together in every step, attending your needs, listening your ideas, sharing our knowledge and doing all the necessary to find the most suitable tap for you.

Personalizing options are almost infinite: you can change materials, finishes, handles or combine different parts. Let your imagination fly and find the perfect tap, we will build it for you.

The Be Spoke Taps you will see below, are exclusive products for other customers, so they are not available.