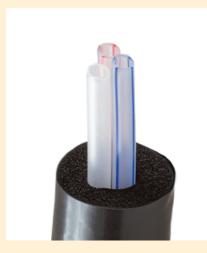

# TUBING

BEER SOFT DRINKS WINE WATER CIDER CHAMPAGNE

BAG IN BOX NITRO COFFEE KOMBUCHA

TUBING FOOD NOT ONLY MANUFACTURES A TUBE: WE PRODUCE A TUBING SYSTEM TOTALLY CAPABLE OF DISPENSING BEER OR ANY OTHER DRINK WITHOUT LOSING ANY OF ITS PROPERTIES.

Our tubes are obtained through the extrusion and co-extrusion processes of the plastics they are composed of. The combination of extruders, our own designed tools and computerized planning of production give us a high flexibility, resulting in total satisfaction with orders and delivery service.

Our productive process and the on-time production allows us to supply the exact quantity you need just when you want it.

TUBINGFLEX
Layers 2
Flexibility High
Beer, Syrup, Soft Drinks, Wine

POLYETHYLENE
Layers 1
Flexibility Medium
Beer, Syrup, BiB, Soft Drinks, Wine