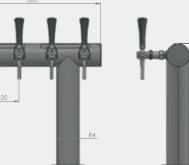

#### **INSIGHT**

The Engineer's Bridge best feature is the modular logic that rules its design, which allows to add new sections and taps. Furthermore, its extensions can have curvy shapes to adapt to the bar, reach the roof or take the direction that the user desires.

#### **SPECIFICATIONS**

FINISHES: ALL

MATERIAL: STAINLESS STEEL

TAP THREAD: ½" OR 5/8" BSP CONNECTION

MOUNTING: 2" THROUGH BAR, CLAMP ON

TAPS: 2-12

ILLUMINATION: YES

READY TO DISPENSE: YES

**DIMENSIONS** 