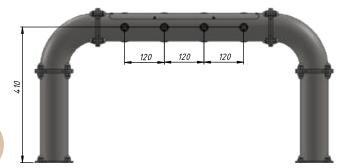

# ENGINEER BRIDGE

#### **INSIGHT**

The Engineer's Bridge best feature is the modular logic that rules its design, which allows to add new sections and taps. Furthermore, its extensions can have curvy shapes to adapt to the bar, reach the roof or take the direction that the user desires.

#### **SPECIFICATIONS**

FINISHES: ALL

MATERIAL: STAINLESS STEEL

TAP THREAD: ½" OR 5/8" BSP CONNECTION

MOUNTING: 2" THROUGH BAR, CLAMP ON

TAPS: 2-12

ILLUMINATION: YES

READY TO DISPENSE: YES

**DIMENSIONS** 