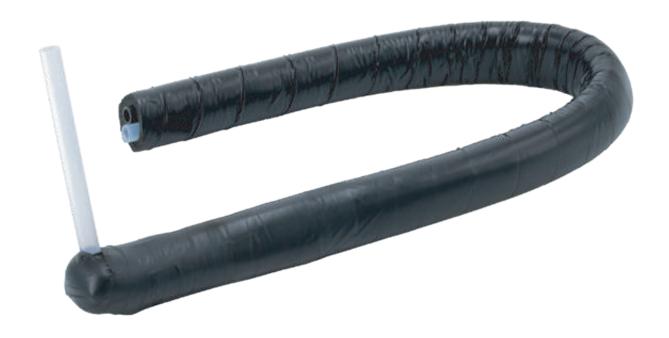

STANDARD FLOODED PYTHON

Python tubing that gets to maintain cold the product temperature through the inundation of a main tube with cold water in the circuit.

CORRUGATED PYTHON
Flooded python which has more flexibility thanks to the PVC corrugated tube that contains as a main tubing.

STANDARD CONTACT PYTHON
The standard contact python gets to keep the product temperature thanks to water re-circulation.

PYTHON WITH ELECTRICAL CABLES
Contact python with an electric cable with which we can illuminate the tower and the adjacent signs.

### THE "TUBING FOOD FORMULA" FOR PYTHON

More than a python, we have developed a heat exchanger system which is able to keep beer down to 0° and pour it into a glass below 2° using only water as recirculation.

You can build pythons with the tubes you choose or, if you prefer, we can advise you about the system that best meets your needs. Our technologies developed inhouse allows us to offer a huge flexibility of options:

- Make-to-order production
- From 1 up to 32 tubes per python
- Insulation from 4mm to 40mm
- Standard or "jacket" finish
- Aluminium foil
- Bundle python