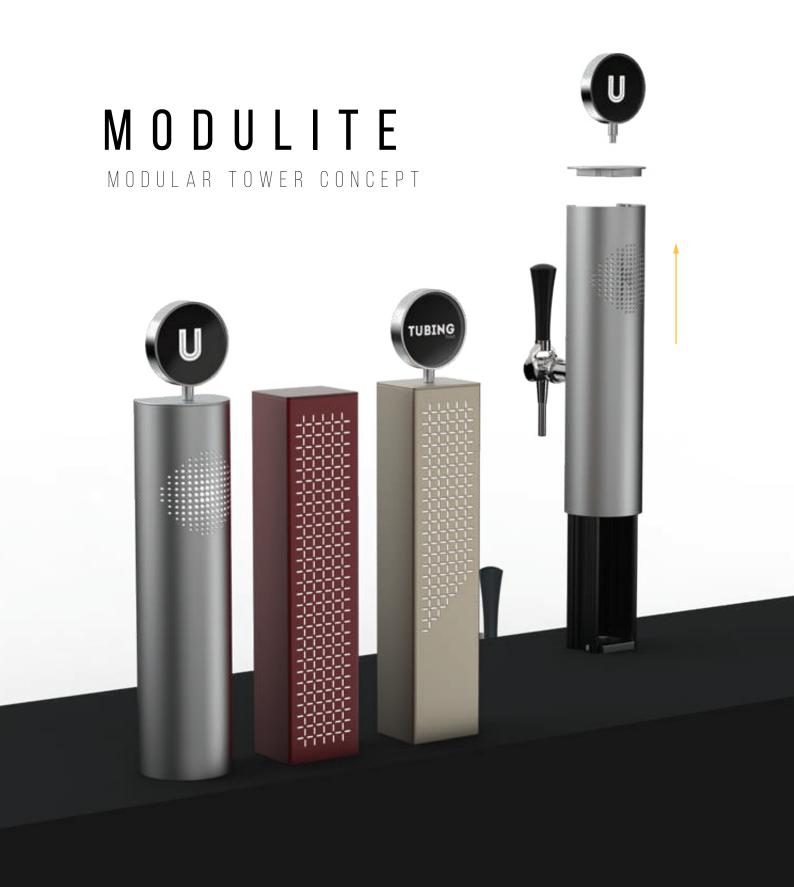

### Versatility at its finest

Designed to completely renew the image of your fonts whenever you want, easy and affortable. Adapt your towers for events, festivals, different brands, campaigns... Personalised covers can be changed in less than a minute.

### A sustainable tower

Modulite is made with recycled aluminium and is also recyclable.

### Low cost of ownership

Keep the core, change the jacket: If a tower becomes damaged, Modulite allows you to change only the parts affected and not the entire tower.

### MODULITE TOWER

### The "chameleon" tower

Stop worrying about how your brand image updates will affect your towers, with Modulite you can solve it in a matter of minutes.

### **Everybody loves Modulite**

Not only will customers enjoy Modulite's disruptive and changeable aesthetic, your service suppliers will love Modulite too for its lightness and ease of installation.

### Your own design or we help createing it for you

Design your own font and we manufacture it for you, or if you prefer our team of designers will create the tower you've been waiting for.

#### **Quick install**

Due to its modular nature, Modulite is very easy to handle and therefore easy to install.

# The sky is the limit: Inifinite costumisation options

Modulite gives you endless possibilities: Try different materials, shapes, measures... to create a distinctive and unique tower that fits into any environment.

#### **Fast delivery**

Thanks to the modular design of Modulite and Tubing Food's service, you will have your towers delivered in no time.

#### Suitable for all

Beer, water, wine, juices... any drink that is dispensed on draft can benefit from the advantages and the adaptable looks of Modulite.