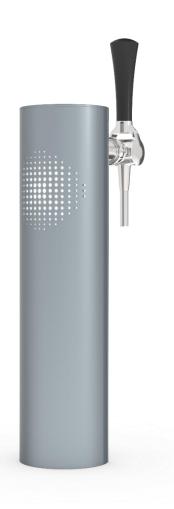

#### Versatility at its finest

The fonts in the Modulite series consist of 2 main elements:

The first one being the **core**, which connects to the bar and holds the tap, mini loom and optional lighting.

The second element is the **interchangeable jacket** which is designed to allow for infinite personalisation options.

Keep the core, change the jacket to renew the image of the font and to prepare your towers for events, festivals, brand changes, campaigns...

#### **CORE**

#### **JACKET**