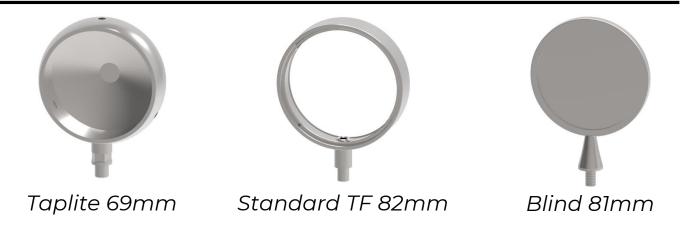

the inner works of the font to the effortless refitting of new jackets, everything is geared towards optimising cost of ownership. If a tower gets damaged, Modulite allows for refitting only the affected parts and not the entire tower. Keep the core, change the jacket, it only takes a minute.

#### **CORE**



#### **TAPS**





SIA

NOA

To have more information about our taps or for other options, please, consult our product catalogues or ask our sales department. Taps include shanks and nuts.

#### **MANIFOLD**







#### **THREAD**

1/2

5/8

#### **DRIP TRAYS**



Table tray Clamp drip tray

#### Plastic:







2 taps

3 taps

#### **ADDITIONAL OPTIONS**

230-12V Transformer (Europe)

24Vac UK (only the wire)

Mini Python

#### **JACKET**



#### TOP COVER



#### **BADGE HOLDER**





#### **Quick install**

Due to its modular nature, Modulite is very easy to handle and therefore easy to install.

### The sky is the limit: Infinite customisation options

Modulite gives you endless possibilities: Try different materials, shapes, measures... to create a distinctive and unique tower that fits into any environment.



### Your own design or we help creating it for you

Design your own font and we manufacture it for you, or if you prefer, our team of designers will create the tower you've been waiting for.

#### Suitable for all

Beer, water, wine, juices... any drink that is dispensed on draft can benefit from the advantages and the adaptable looks of Modulite.

## MODULITE

Modulite is a registered trademark and its designs are legally protected.





## TUBING

tubing