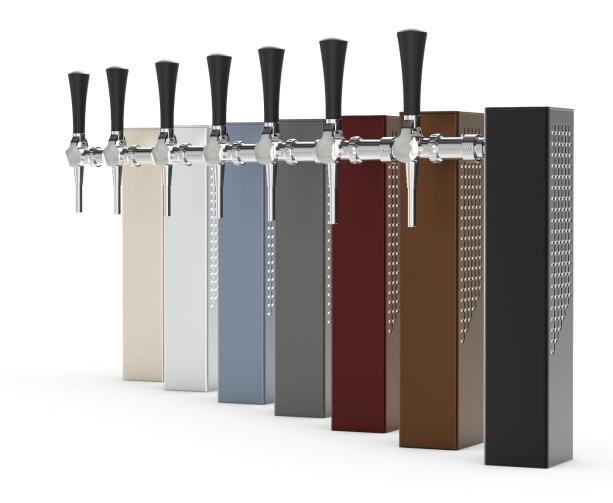

#### Versatility at its finest

The fonts in the Modulite series consist of 2 main elements:

The first one being the **core**, which connects to the bar and holds the tap, mini loom and optional lighting.

The second element is the **interchangeable jacket** which is designed to allow for infinite personalisation options.

Keep the core, change the jacket to renew the image of the font and to prepare your towers for events, festivals, brand changes, campaigns...

#### A sustainable tower

Modulite is made with recycled aluminium. The raw materials are sourced with a reduced carbon footprint in mind by using mainly green energy throughout the supply chain. Both the core and the jacket are fully recyclable.

#### Low cost of ownership

From the easy access to the inner works of the font to the effortless refitting of new jackets, everything is geared towards optimising cost of ownership. If a tower gets damaged, Modulite allows for refitting only the affected parts and not the entire tower. Keep the core, change the jacket, it only takes a minute.

### The sky is the limit: Infinite customisation options

Modulite gives you endless possibilities: Try different materials, shapes, measures... to create a distinctive and unique tower that fits into any environment.

#### Suitable for all

Beer, water, wine, juices... any drink that is dispensed on draft can benefit from the advantages and the adaptable looks of Modulite.