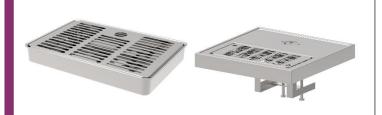

materials are sourced with a reduced carbon footprint in mind by using mainly green energy throughout the supply chain. Both the core and the jacket are fully recyclable.

#### Low cost of ownership

From the easy access to the inner works of the font to the effortless refitting of new jackets, everything is geared towards optimising cost of ownership. If a tower gets damaged, Modulite allows for refitting only the affected parts and not the entire tower. Keep the core, change the jacket, it only takes a minute.

#### **CORE**



#### **TAPS**





SIA

NOA

To have more information about our taps or for other options, please, consult our product catalogues or ask our sales department. Taps include shanks and nuts.

#### **MANIFOLD**







#### **THREAD**

1/2

5/8

#### **DRIP TRAYS**



Table tray Clamp drip tray

#### Plastic:







2 taps

3 taps

#### **ADDITIONAL OPTIONS**

230-12V Transformer (Europe)

24Vac UK (only the wire)

Mini Python

#### **JACKET**



#### TOP COVER



#### **BADGE HOLDER**





#### **Quick install**

Due to its modular nature, Modulite is very easy to handle and therefore easy to install.

### The sky is the limit: Infinite customisation options

Modulite gives you endless possibilities: Try different materials, shapes, measures... to create a distinctive and unique tower that fits into any environment.



### Your own design or we help creating it for you

Design your own font and we manufacture it for you, or if you prefer, our team of designers will create the tower you've been waiting for.

#### Suitable for all

Beer, water, wine, j