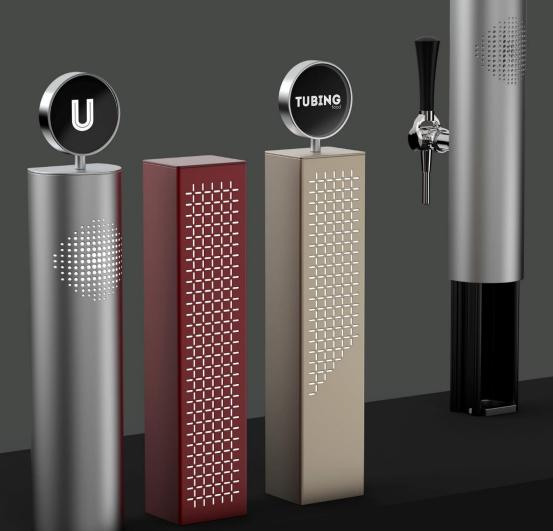

#### Versatility at its finest

The fonts in the Modulite series consist of 2 main elements:

The first one being the **core**, which connects to the bar and holds the tap, mini loom and optional lighting.

The second element is the **interchangeable jacket** which is designed to allow for infinite personalisation options.

Keep the core, change the jacket to renew the image of the font and to prepare your towers for events, festivals, brand changes, campaigns...

### The sky is the limit: Infinite customisation options

Modulite gives you endless possibilities: Try different materials, shapes, measures... to create a distinctive and unique tower that fits into any environment.