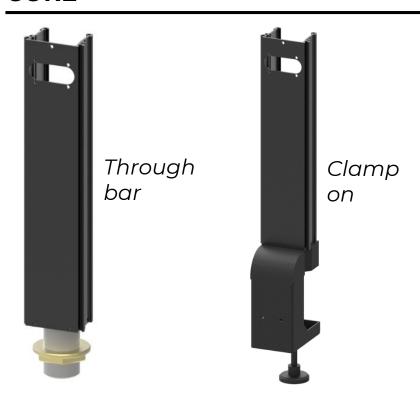

#### **CORE**

#### **Quick install**

Due to its modular nature, Modulite is very easy to handle and therefore easy to install.